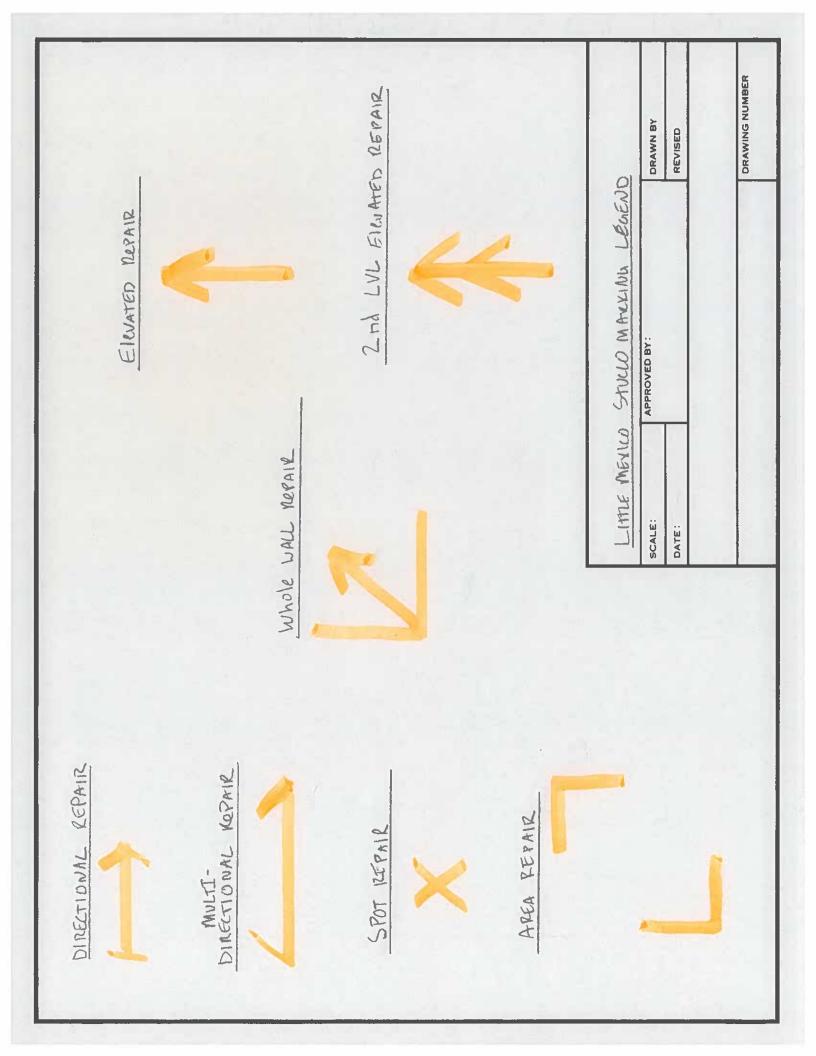

## **Clarifications:**

- 1. All buildings, including the office, dumpster enclosures and entrance monuments have been marked by DHA with markings showing areas to be addressed. Refer to attached legend.
- 2. Concrete steps requiring repair have been marked with an "X".
- 3. Gutter Downspout Protectors to be added up to 5' elevation on all downspouts at ground level.
- 4. Only lower walkway cover/ porch cover roofs will be replaced. Second story roof to be inspected by contractor for damage and replacement as directed by DHA as needed.